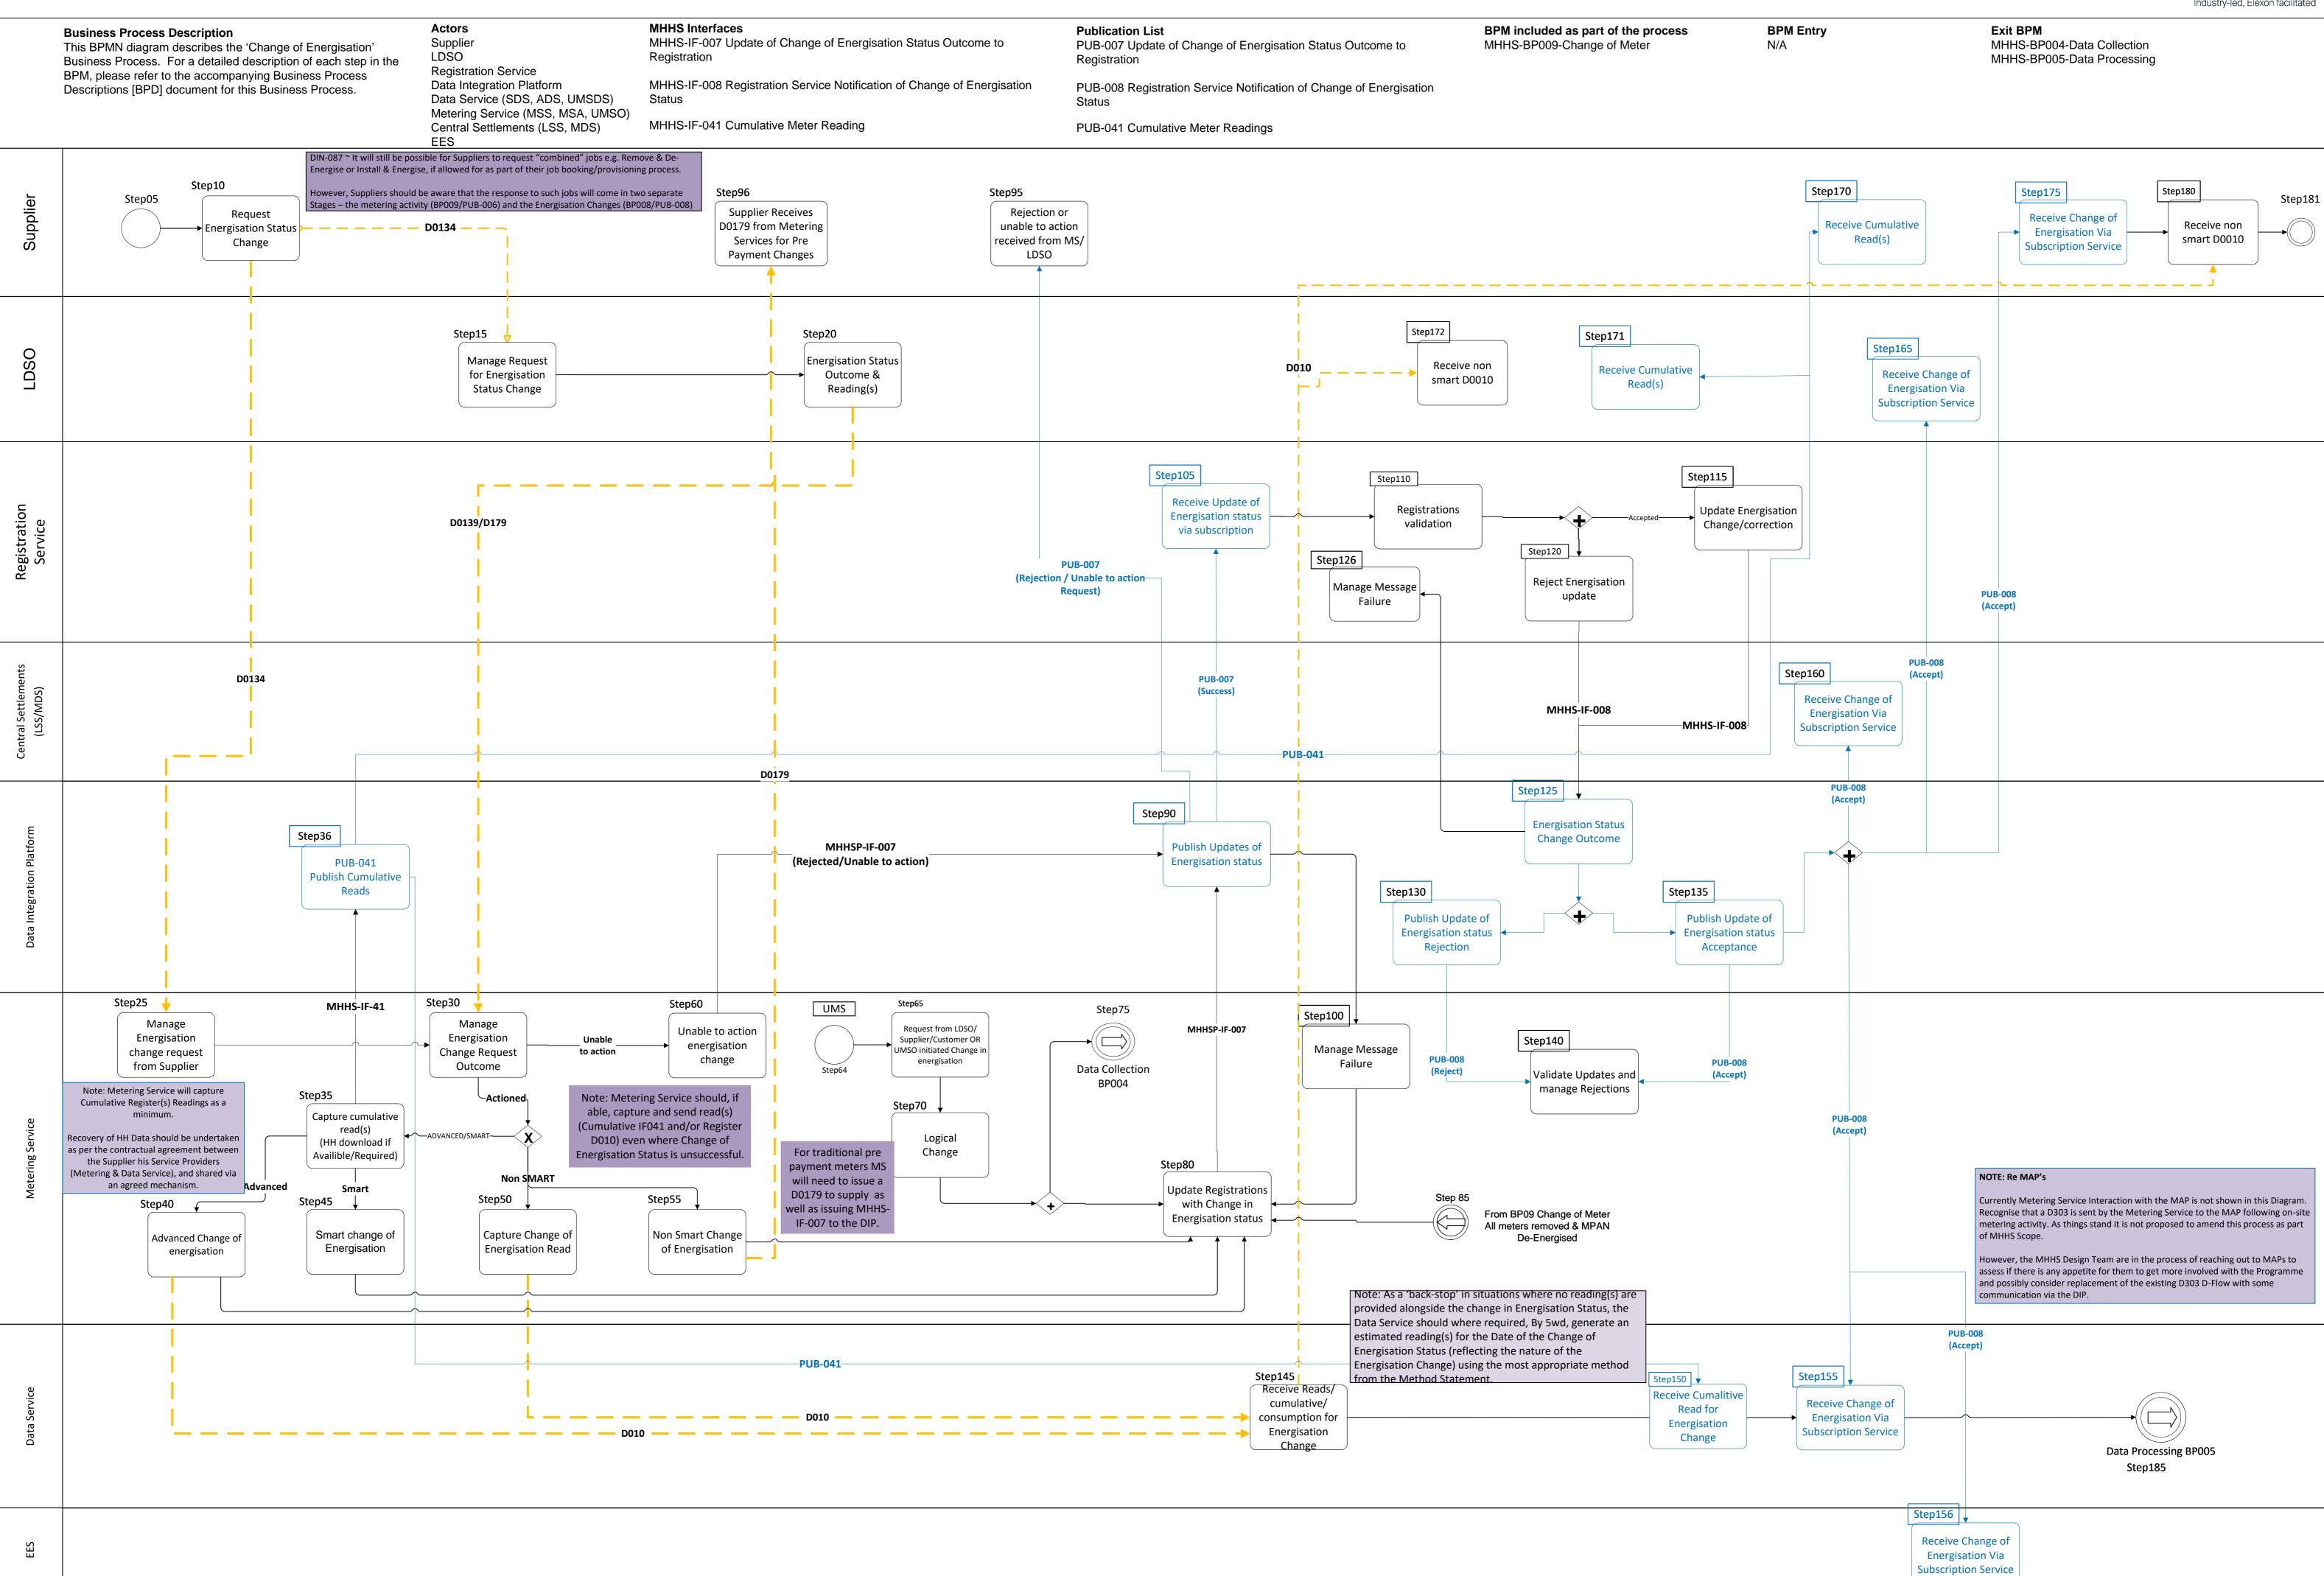

## MHHSP – Business Process – Version History MHHSP-BPM008- Change of Energisation

| Version | Description                                                 | Author              | Date       |
|---------|-------------------------------------------------------------|---------------------|------------|
| 0.01    | First draft based on AWG Consultation Documentation         | MHHS Programme      | 23/09/2021 |
| 0.02    | Updates following Design Team Reviews                       | MHHS Programme      | 05/11/2021 |
| 0.03    | Updates following BPRWG                                     | MHHS Programme      | 24/11/2021 |
| 0.04    | Updates following comments from BPRWG and Advanced & UMS WG | MHHS Programme      | 31/01/2022 |
| 0.05    | Updates following comments from BPRWG and Advanced & UMS WG | MHHS Programme      | 09/02/2022 |
| 1.0     | Issued for BPRWG Review                                     | MHHS Programme      | 21/02/22   |
| 1.10    | Re-Issued for BPRWG Review                                  | MHHS Design<br>Team | 25/03/22   |
| 2.00    | Issued to DAG for Review                                    | MHHS Design<br>Team | 26/04/22   |
| 3.00    | Issued for T4 Review                                        | MHHS Design<br>Team | 05/08/22   |
| 3.5     | Issued for Industry Review                                  | MHHS Design<br>Team | 14/10/22   |
| 4.0     | Baselined DAG Approval                                      | MHHS Design<br>Team | 31/10/22   |
| 4.5     | issued for M5 Work Off Plan assurance review                | MHHS Design<br>Team | 16/12/22   |
| 4.6     | issued for M5 Work Off Plan approval                        | MHHS Design<br>Team | 20/01/23   |
| 5.0     | DAG Baseline                                                | MHHS Design<br>Team | 16/02/23   |
| 5.1     | DIN-087                                                     | MHHS Design<br>Team | 04/07/23   |

| Item         | Description                                               |  |
|--------------|-----------------------------------------------------------|--|
|              | Process                                                   |  |
| Step 00 Text | Task                                                      |  |
| ×            | Decision gateway                                          |  |
| 4            | Initiate multiple steps                                   |  |
| +            | Collapsed sub-process                                     |  |
|              | Message                                                   |  |
|              | Start BPM                                                 |  |
|              | End BPM                                                   |  |
| <b>→</b>     | Sequence flow – Black = Process Step / Blue = DIP Output  |  |
| 0            | Message flow - Orange = 3 <sup>rd</sup> Party / Red = TBD |  |